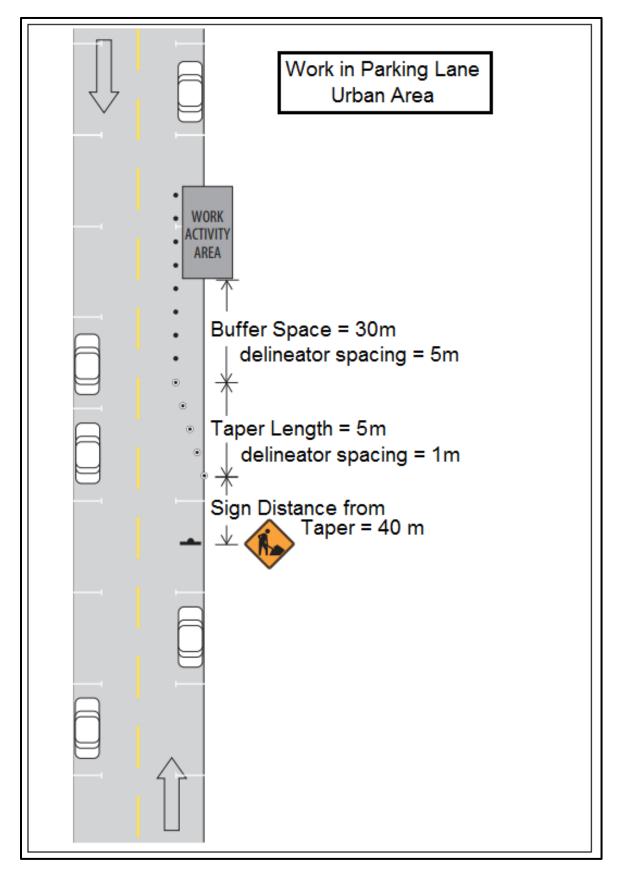

## TRAFFIC CONTROL PLAN

All sidewalk patio applications that occupy space in the road right of way are required to provide a traffic control plan. All applicants are advised to follow the attached instructional plan. If the patio installation requires modifications from the attached plan, applicants are required to provide a proposed modified traffic control plan.